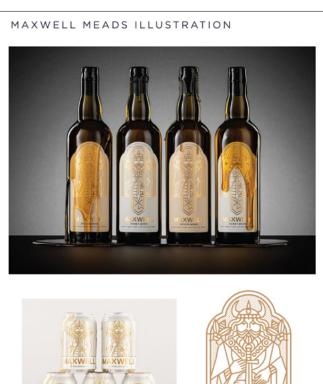

| MAXWELL MEADS IS AUSTRALIA'S FAVORITE HONEY WINE. J<br>GENERATIONS OF VIGNERONS, WHILE MEAD DATES BACK T<br>FERMENTED DRINKS, THEY DIDN'T WANT THEIR PACKAGING<br>SIMPLIFIED AND MODERNIZED THE BRAND USING ILLUSTRA'<br>MAJESTIC ROOTS OF THE BEVERAGE. | 0 7,000 B.C. AS ONE OF THE OLDEST<br>TO LOOK SO DATED. OUR DESIGN |
|----------------------------------------------------------------------------------------------------------------------------------------------------------------------------------------------------------------------------------------------------------|-------------------------------------------------------------------|

| TITLE          | <b>Maxwell Meads</b>  |
|----------------|-----------------------|
| ENTRANT        | Steely Works / JS     |
| CATEGORY       | Illustration – Single |
| CLIENT COMPANY | Maxwell Meads         |
| CREDITS        | Brian Steely          |