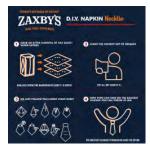

Zaxby's

CREDITS

Clay Prewitt, Silver Cuellar III, Chris Randall

TITLE

French's Mustard Beer

ENTRANT

Fitzco

CATEGORY

### **PROFESSIONAL**

TITLE

National Family Day QR Puzzle

**ENTRANT** 

Tombras

CATEGORY

Specialty Advertising – Other Merchandise

CLIENT COMPANY Zaxby's