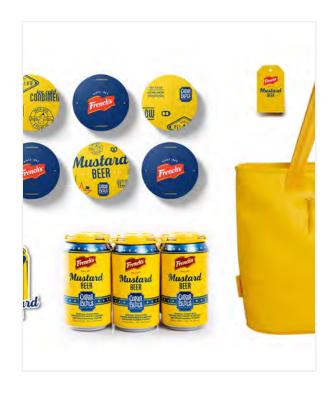

Zaxby's

CREDITS

Clay Prewitt, Silver Cuellar III, Chris Randall

TITLE

French's Mustard Beer

ENTRANT

Fitzco

CATEGORY

Guerrilla Marketing

CLIENT COMPANY

McCormick & Company, Inc

CREDITS

FITZCO, Sunshine Sachs, Oskar Blues

TITLE

Meow ReMix

ENTRANT

## **PROFESSIONAL**

TITLE

French's Mustard Beer

**ENTRANT** 

Fitzco

CATEGORY

Direct Mail 3-D/Mixed

CLIENT COMPANY

McCormick & Company, Inc

CREDITS

FITZCO, Sunshine Sachs, Oskar Blues

TITLE

Drive-Thru Date Night

ENTRANT

Tombras

CATEGORY