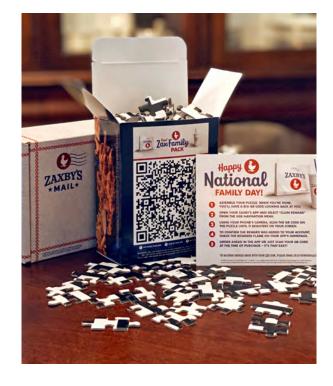

## **PROFESSIONAL**

TITLE

National Family Day QR Puzzle

ENTRANT

Tombras

CATEGORY

Specialty Advertising - Other Merchandise

CLIENT COMPANY

Zaxby's

CREDITS

Clay Prewitt, Silver Cuellar III, Chris Randall

TITLE

French's Mustard Beer

ENTRANT

Fitzco

CATEGORY

### **PROFESSIONAL**

TITLE

National Family Day QR Puzzle

**ENTRANT** 

Tombras

CATEGORY

Specialty Advertising – Other Merchandise

CLIENT COMPANY Zaxby's

•

CREDITS

Clay Prewitt, Silver Cuellar III

TITLE

French's Mustard Beer

ENTRANT Fitzco

CATEGORY
Guerrilla Marketing

CLIENT COMPANY