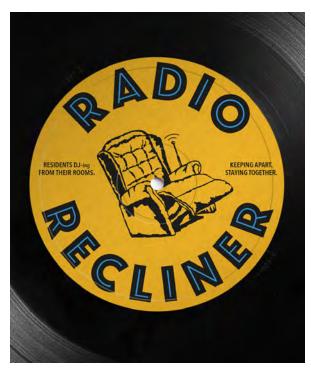

### TITLE

Radio Recliner

### ENTRANT

luckie

#### CATEGORY

Corporate Social Responsibility Online/Interactive

### CLIENT COMPANY

Bridge Senior Living

### **CREDITS**

Mitch Bennett, Denise Arnold, David Brothers, Katie Greco, Vanessa Suarez, Daniella Gonzalez, Karen Kizzire, Cara Blaine, Tunde Noibi, Mary Winslow, Teresa Caro, Markus Beige, Bob Harrison, Mandee Harvey, Bhumika Ray, Michael McFarland, John Gardner, Mary Eitel, Nicholas Wolaver, Kimberly Stanford