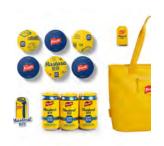

## **PROFESSIONAL**

TITLE

National Family Day QR Puzzle

ENTRANT

Tombras

CATEGORY

Specialty Advertising - Other Merchandise

CLIENT COMPANY

Zaxby's

CREDITS

Clay Prewitt, Silver Cuellar III, Chris Randall

TITLE

French's Mustard Beer

ENTRANT

Fitzco

CATEGORY