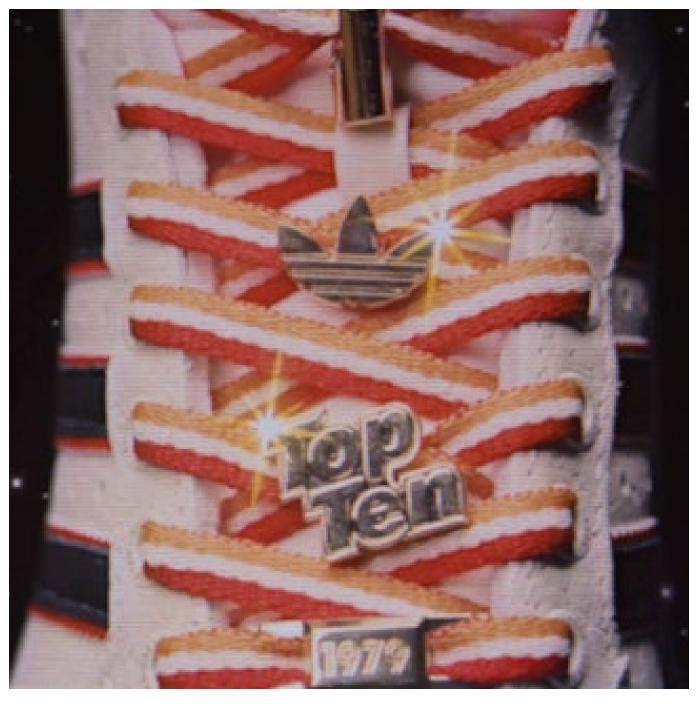

Fitzco Sunshine Sachs, Piantedosi TITLE

adidas x ESPN Top Ten Hi 1979

**ENTRANT** 

iris worldwide

**CATEGORY** 

Art Direction—Single

CLIENT COMPANY adidas

CREDITS

# PROFESSIONAL

adidas x ESPN Top Ten Hi 1979

**ENTRANT** iris worldwide

TITLE

CATEGORY

Art Direction—Campaign

CLIENT COMPANY adidas

CREDITS

**ENTRANT** 

iris worldwide

**CATEGORY** 

Single Unit

**CLIENT COMPANY** 

adidas

**CREDITS** 

Simon Candy, Simon Yoxall, Chris Buda, Austin Lacter, Patrick McPherson, Katie Gwynn-Sackson