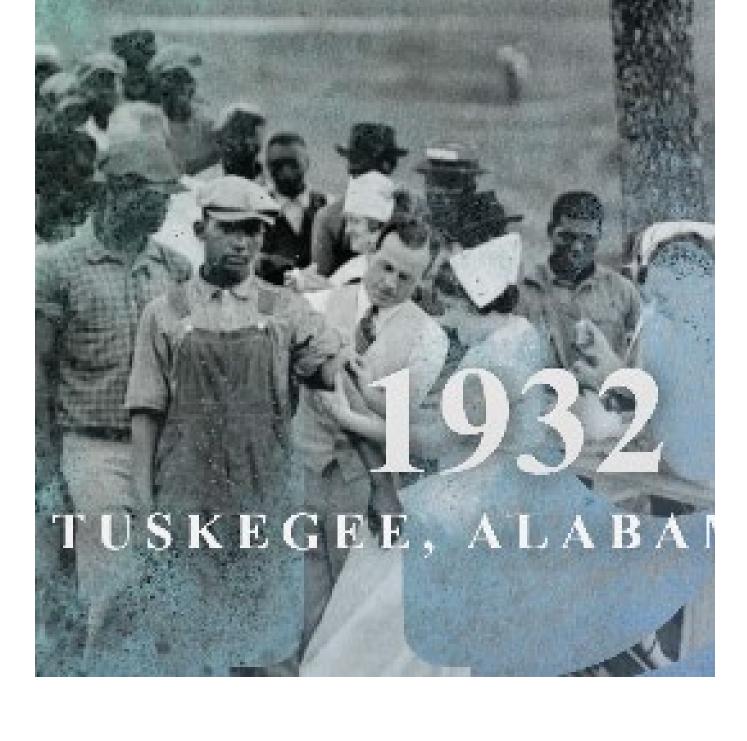

TITLE

Tuskegee Legacy Stories - COVID-19

**ENTRANT** 

Coffee Bluff Pictures

**CATEGORY** 

Public Service Online Film, Video & Sound

**CLIENT COMPANY** 

The Ad Council

**CREDITS** 

Deborah Riley Draper, Lacy Barnes, Jonathan Hall, Jim Bowhall, Nathan Bowhall, Sandra Christie, Jennifer Galvin