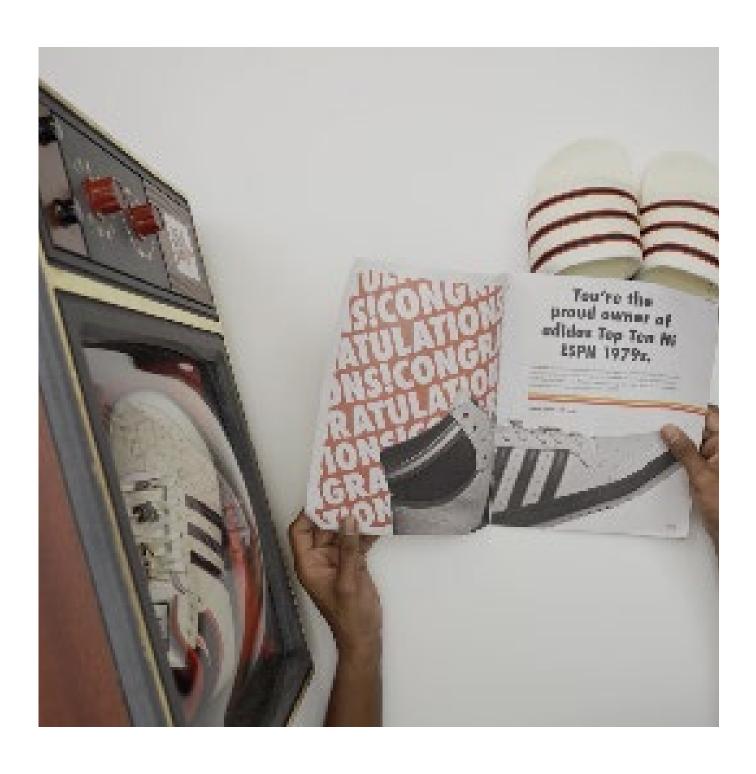

Fitzco Sunshine Sachs, Piantedosi TITLE

adidas x ESPN Top Ten Hi 1979

**ENTRANT** 

iris worldwide

**CATEGORY** 

Art Direction—Single

CLIENT COMPANY adidas

CREDITS

# PROFESSIONAL

adidas x ESPN Top Ten Hi 1979

**ENTRANT** iris worldwide

TITLE

CATEGORY

Art Direction—Campaign

CLIENT COMPANY adidas

CREDITS

**ENTRANT** 

iris worldwide

**CATEGORY** 

Single Unit

**CLIENT COMPANY** 

adidas

**CREDITS** 

Simon Candy, Simon Yoxall, Chris Buda, Austin Lacter, Patrick McPherson, Katie Gwynn-Sackson